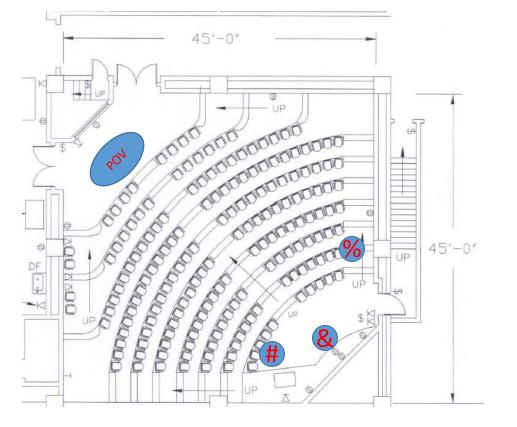

## NPS Ingersoll Hall Room 122 floorplan

45' x 45' 180 installed seats 9 tiers

For A/V support: <a href="mailto:audiovis@nps.edu">audiovis@nps.edu</a> or call 831 656-2035

This room is NOT suitable for classified conferences/meetings.