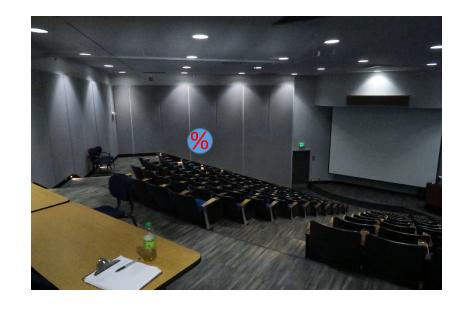

## NPS Ingersoll Hall Room 122 floorplan

45' x 45' 180 installed seats 9 tiers

For A/V support: <a href="mailto:audiovis@nps.edu">audiovis@nps.edu</a> or call 831 656-2035

This room is NOT suitable for classified conferences/meetings.