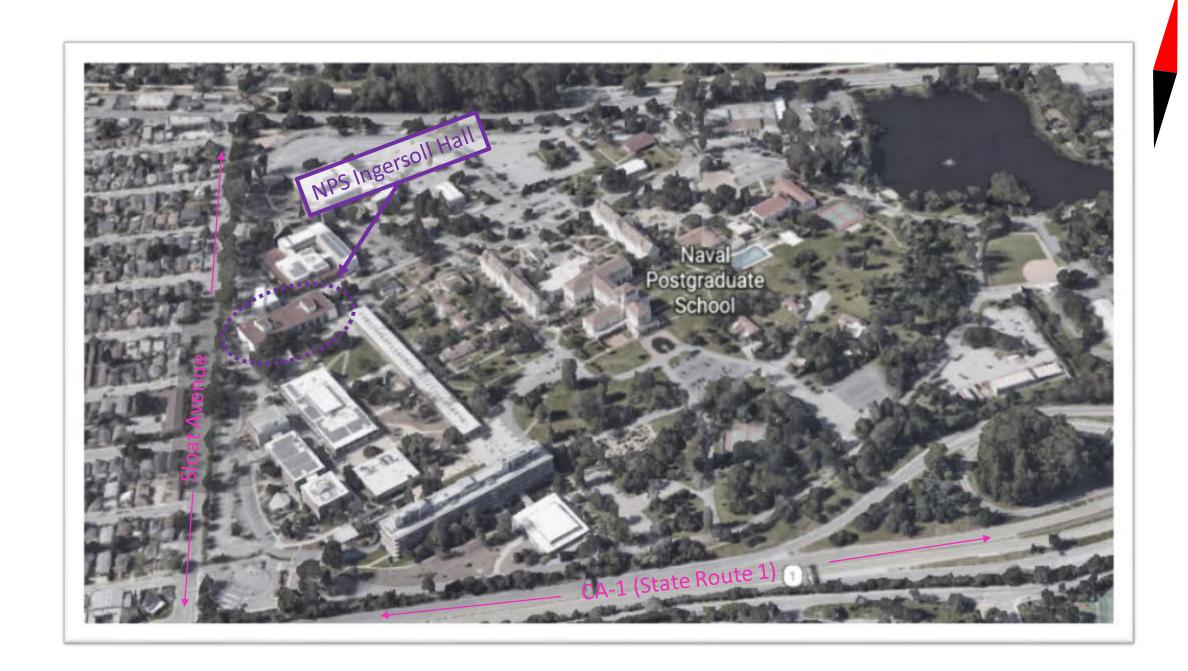

## LODGING

International Student BOQ Herrmann Hall (221/222)..B3/C3 Navy Gateway Inns & Suites Herrmann Hall (220)...

MAIN STATION MAP

Location of Ingersoll Hall