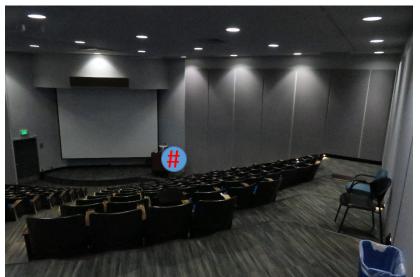

## NPS Ingersoll Hall Room 122 floorplan

45' x 45' 180 installed seats 9 tiers

For A/V support: <a href="mailto:audiovis@nps.edu">audiovis@nps.edu</a> or call 831 656-2035

This room is NOT suitable for classified conferences/meetings.