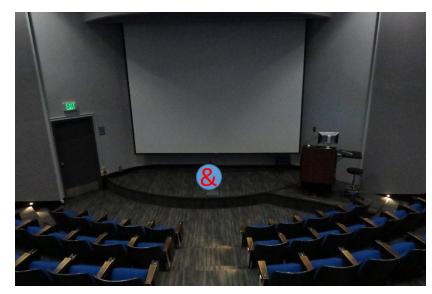

## NPS Ingersoll Hall Room 122 floorplan

45' x 45' 180 installed seats 9 tiers

For A/V support: <a href="mailto:audiovis@nps.edu">audiovis@nps.edu</a> or call 831 656-2035

This room is NOT suitable for classified conferences/meetings.