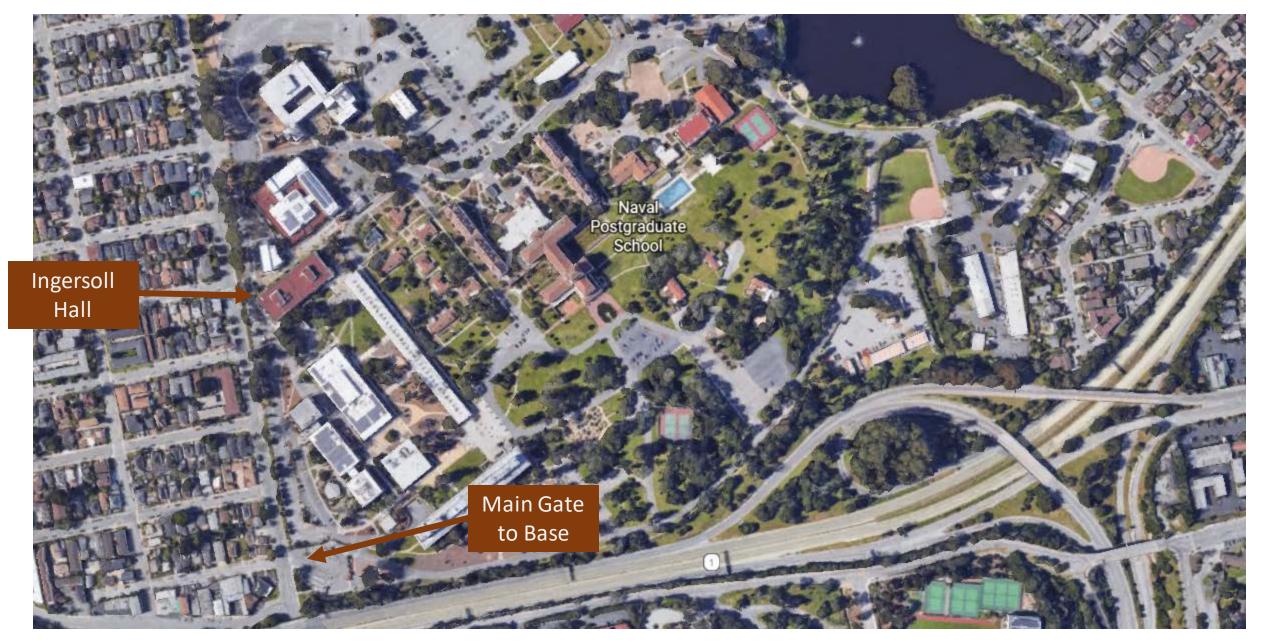

## LODGING

International Student BOQ Herrmann Hall (221/222)..B3/C3 Navy Gateway Inns & Suites Herrmann Hall (220)...

MAIN STATION MAP

Location of Ingersoll Hall