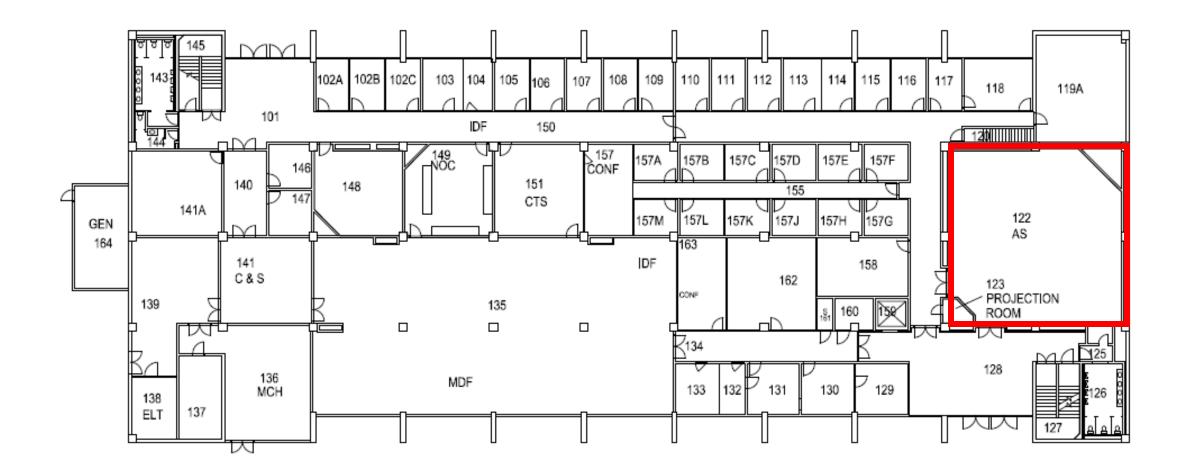

## NPS Ingersoll Hall Room 122 floorplan

45' x 45' 180 installed seats 9 tiers

For A/V support: <a href="mailto:audiovis@nps.edu">audiovis@nps.edu</a> or call 831 656-2035

This room is NOT suitable for classified conferences/meetings.