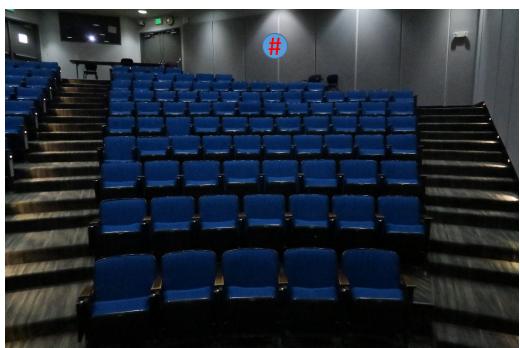

## NPS Ingersoll Hall Room 122 floorplan

45' x 45' 180 installed seats 9 tiers

For A/V support: <a href="mailto:audiovis@nps.edu">audiovis@nps.edu</a> or call 831 656-2035

This room is NOT suitable for classified conferences/meetings.