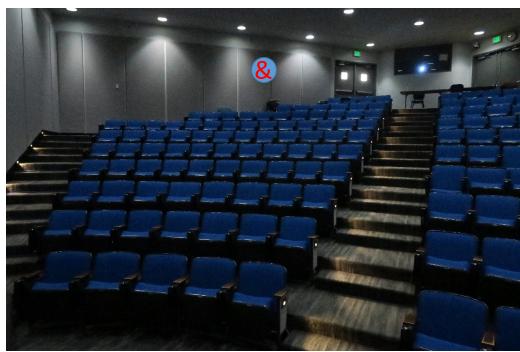

## NPS Ingersoll Hall Room 122 floorplan

45' x 45' 180 installed seats 9 tiers

For A/V support: <a href="mailto:audiovis@nps.edu">audiovis@nps.edu</a> or call 831 656-2035

This room is NOT suitable for classified conferences/meetings.