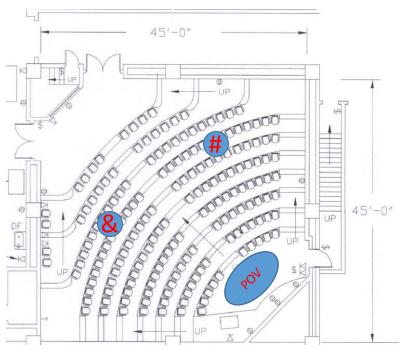

## NPS Ingersoll Hall Room 122 floorplan

45' x 45' 180 installed seats 9 tiers

For A/V support: <a href="mailto:audiovis@nps.edu">audiovis@nps.edu</a> or call 831 656-2035

This room is NOT suitable for classified conferences/meetings.