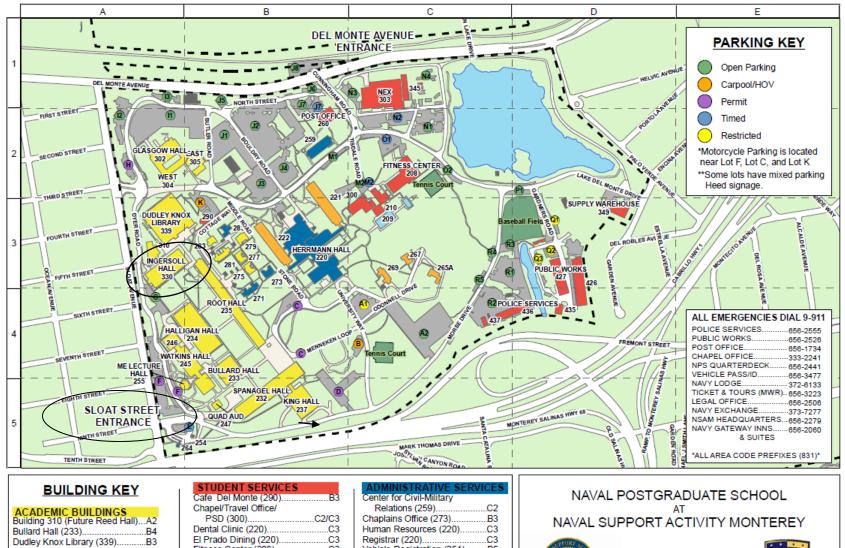

NPS Ingersoll Hall 515 Dyer Road Monterey, CA 93943

Glasgow Hall (302/304/305). Halligan Hall (234). Ingersoll Hall (330) King Hall (237). ME Lecture Hall (255). Quad Auditorium (247). B5 Root Hall (235). B3/B4 Spanagel Hall (232). .B5 Watkins Hall (245/246).

Fitness Center (208). ..C2 Navy Exchange (NEX, 303).. ...C1 Navy Exchange Autoport (345).....C1 Police Services (436). .D4 Post Office (260). .C2 Public Works (426/427). .D3/E3 Recreation Fields/Courts...C2/C4/D3 Tickets & Tours (MWR, 220)... Trident Room Dining (220). ..C3

Vehicle Registration (254).. .B5 Main Gate (264).. B5

## LODGING

International Student BOQ Herrmann Hall (221/222)..B3/C3 Navy Gateway Inns & Suites Herrmann Hall (220)...

MAIN STATION MAP

Location of Ingersoll Hall