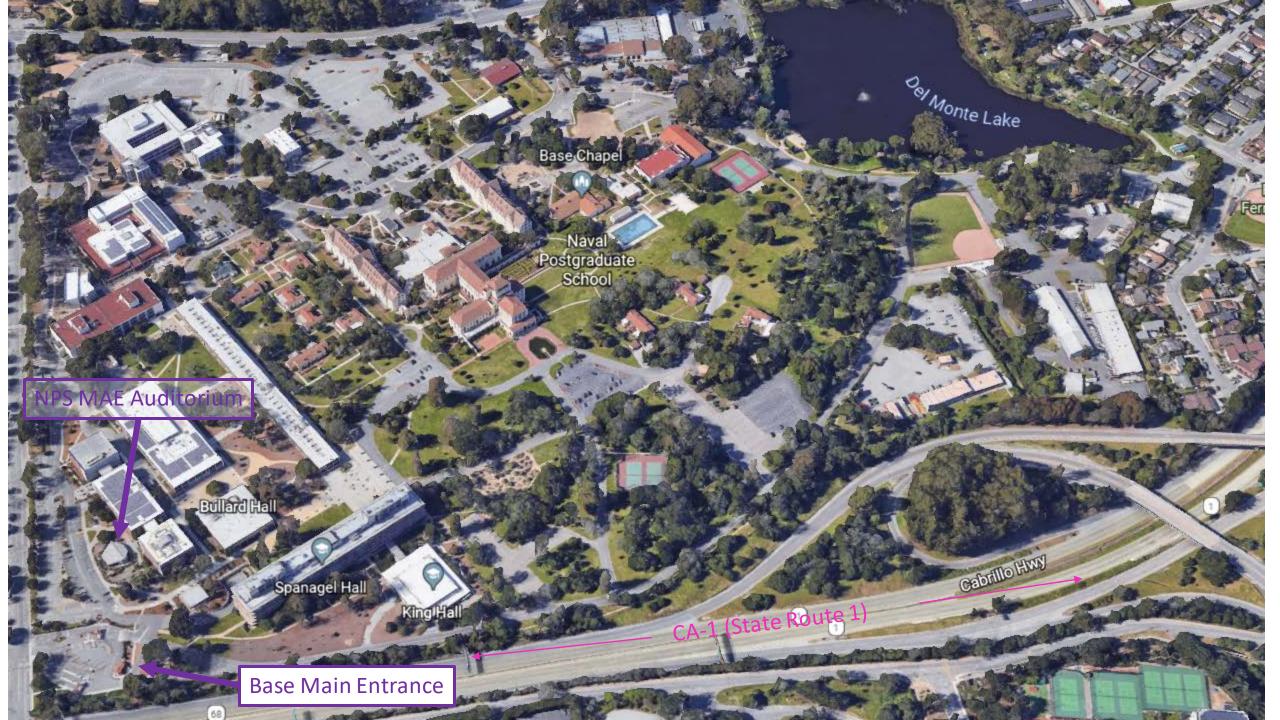

## NPS MAE Auditorium 702 Dyer Rd. Monterey, CA 93943

## Location of Ingersoll Hall