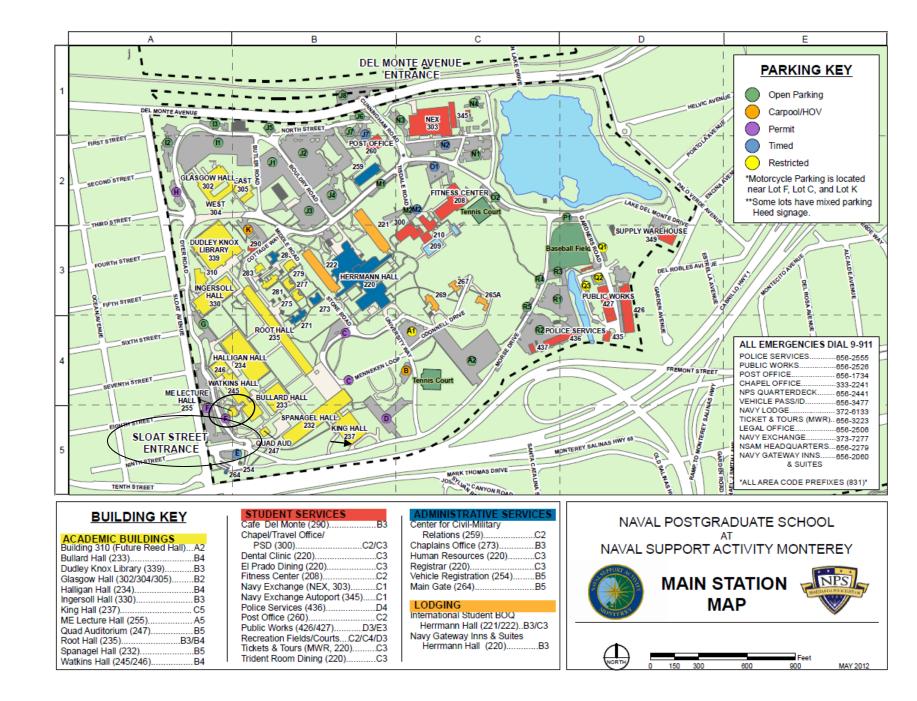

## Location of Ingersoll Hall

Parking is GENERALLY in limited supply unless over school break periods or holidays/weekends. Please make arrangements for the majority of your attendees to either walk or use other transportation (public or private bussing for instance) if your hotels are out of area.