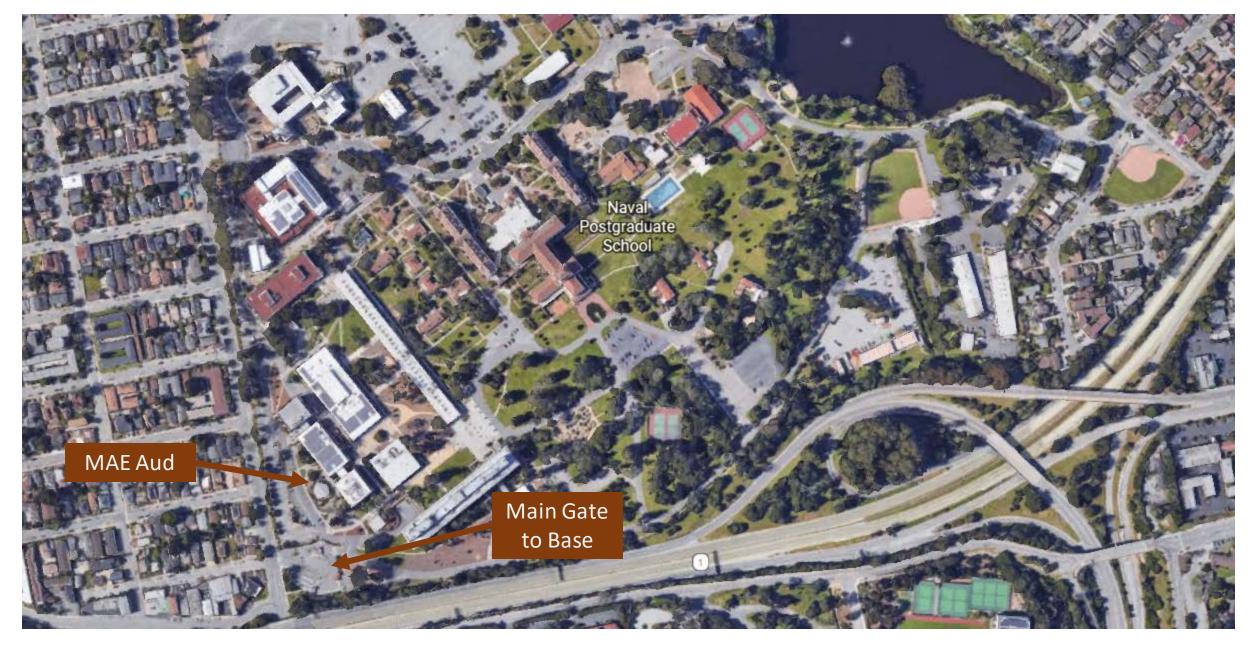

## NPS MAE Auditorium 702 Dyer Rd. Monterey, CA 93943

## Location of Ingersoll Hall