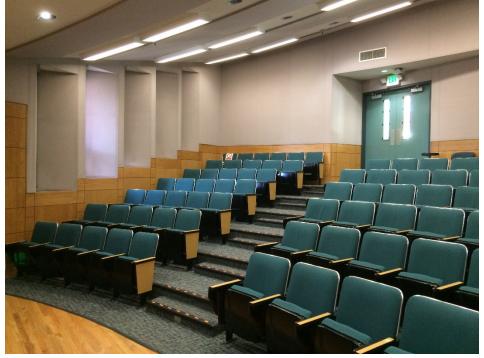

## NPS MAE Auditorium 702 Dyer Rd. Monterey, CA 93943

## Location of Ingersoll Hall





## 129 installed seats Has integral bathrooms and is a stand alone building











## For A/V support: <a>audiovis@nps.edu</a> or call 831 656-2035

This room is suitable for up to SECRET conferences/meetings.

The NPS SSO/Security Manager's office has 3 laptops which can be lent out with information transmitted via SIPRnet and loaded onto them.

Parking is GENERALLY in limited supply unless over school break periods or holidays/weekends. Please make arrangements for the majority of your attendees to either walk or use other transportation (public or private bussing for instance) if your hotels are out of area.