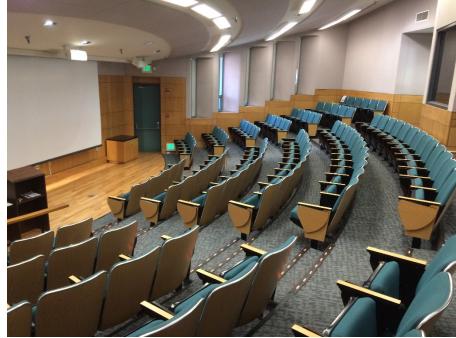

## NPS MAE Auditorium 702 Dyer Rd. Monterey, CA 93943

## Location of Ingersoll Hall





## 129 installed seats Has integral bathrooms and is a stand alone building











## For A/V support: <a>audiovis@nps.edu</a> or call 831 656-2035

This room is suitable for up to SECRET conferences/meetings.

The NPS SSO/Security Manager's office has 3 laptops which can be lent out with information transmitted via SIPRnet and loaded onto them.

Parking is GENERALLY in limited supply unless over school break periods or holidays/weekends. Please make arrangements for the majority of your attendees to either walk or use other transportation (public or private bussing for instance) if your hotels are out of area.