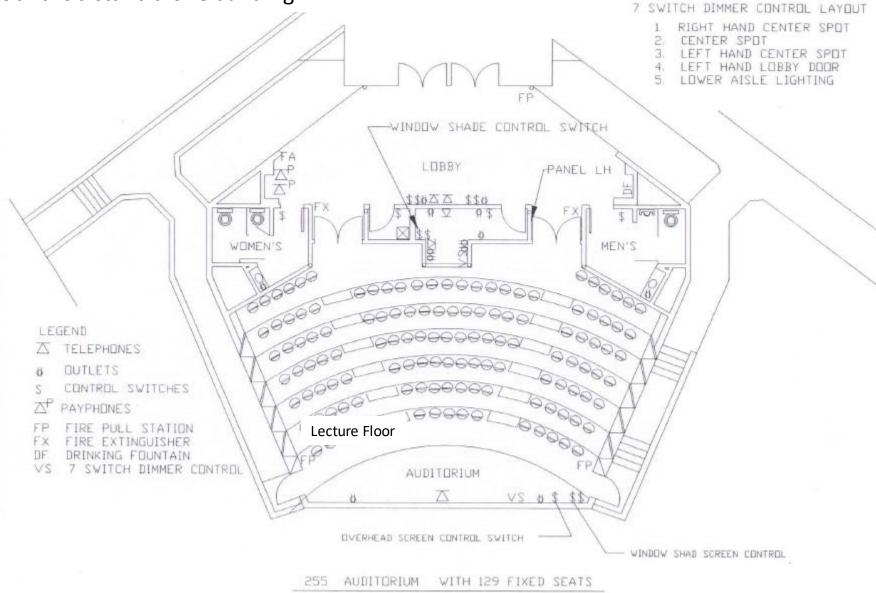

## NPS MAE Auditorium 702 Dyer Rd. Monterey, CA 93943

## Location of Ingersoll Hall





## 129 installed seats Has integral bathrooms and is a stand alone building











## For A/V support: <a>audiovis@nps.edu</a> or call 831 656-2035

This room is suitable for up to SECRET conferences/meetings.

The NPS SSO/Security Manager's office has 3 laptops which can be lent out with information transmitted via SIPRnet and loaded onto them.

Parking is GENERALLY in limited supply unless over school break periods or holidays/weekends. Please make arrangements for the majority of your attendees to either walk or use other transportation (public or private bussing for instance) if your hotels are out of area.