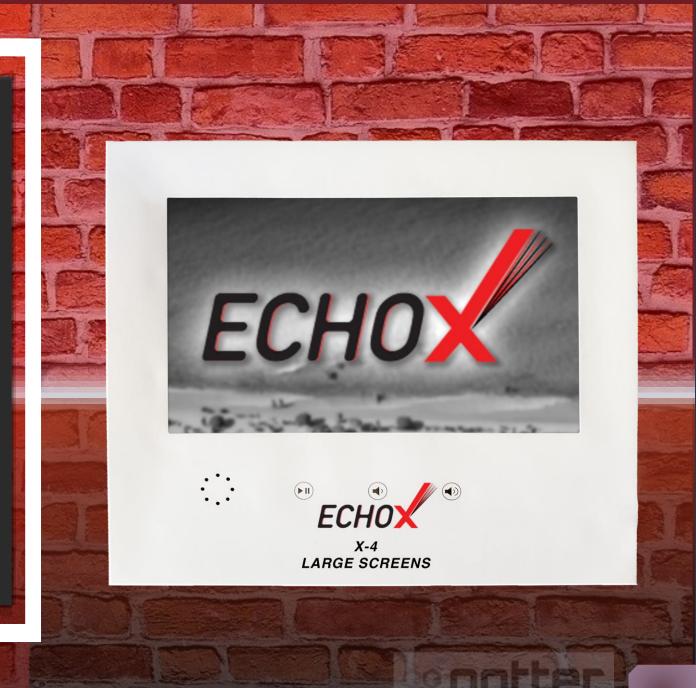

# **FEATURES**

- Rechargeable batteries
- Basic functions (play/pause)
- Chapter control
- Custom Labeling
- Bluetooth
- Wi-Fi Capability
- Fully Customizable
- Lightweight