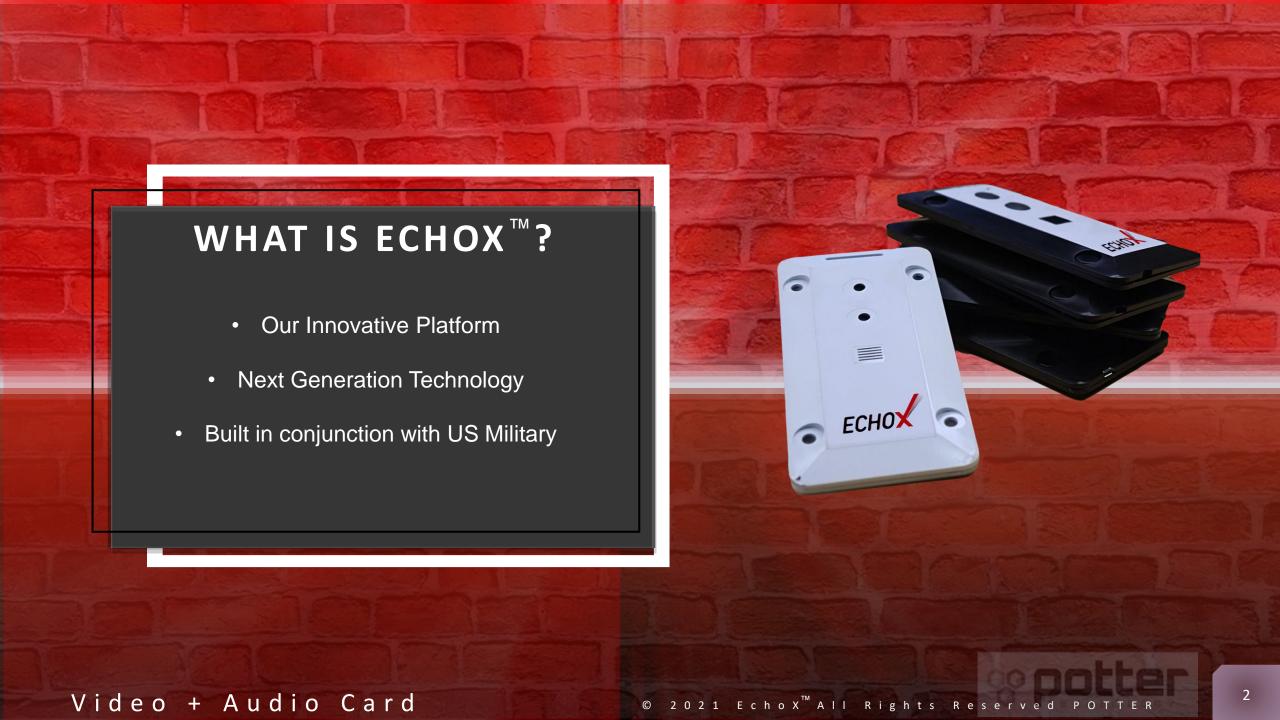

# WHAT WE DEVELOPED

- An electronic, digital audio card.
- Stores critical information to be disseminated to people in a chaotic post-disaster situations or for commercial use.
- Embeds a pre-recorded audio message and utilizes FM transmission to allow for mass communication to those in disaster effected areas.
- Live audio broadcast allows for instant transmission of message and updates. Despite damage done to television transmitters or cell phone networks, radio can broadcast emergency information to even the most remote locations.