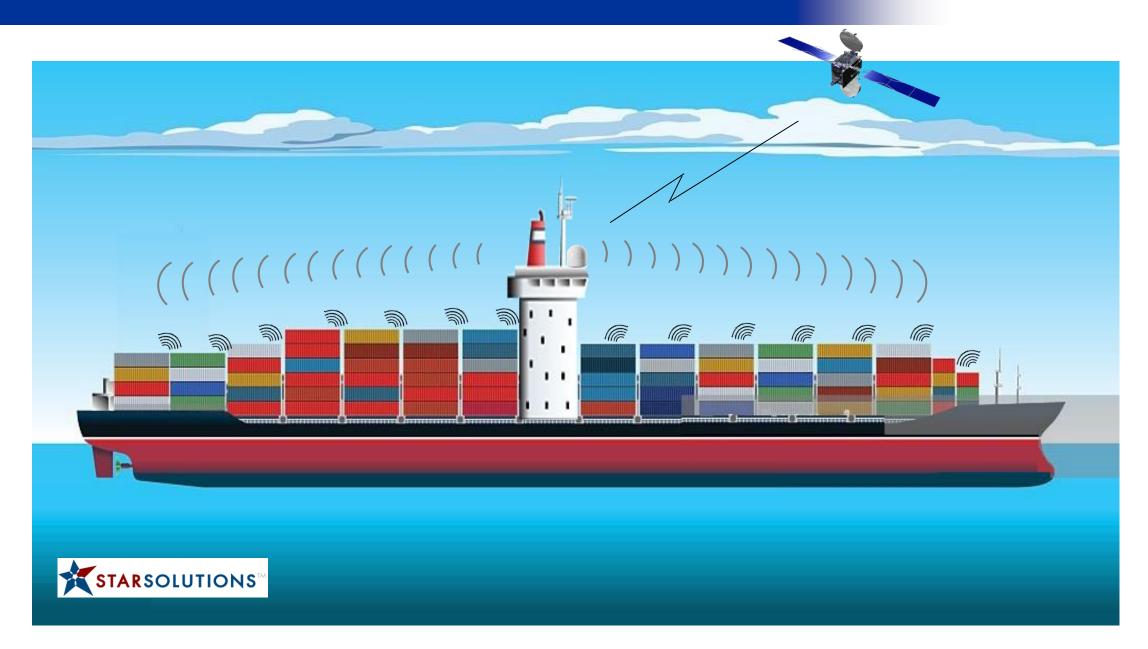

## **Specialized Maritime Network – IoT/M2M**

#### **Specialized Mobile Network Solution**

- Standalone Operations
  - Core Network & RAN
- Continue to Collect Data even when Satellite is not available
- Built-in Geo-Fencing