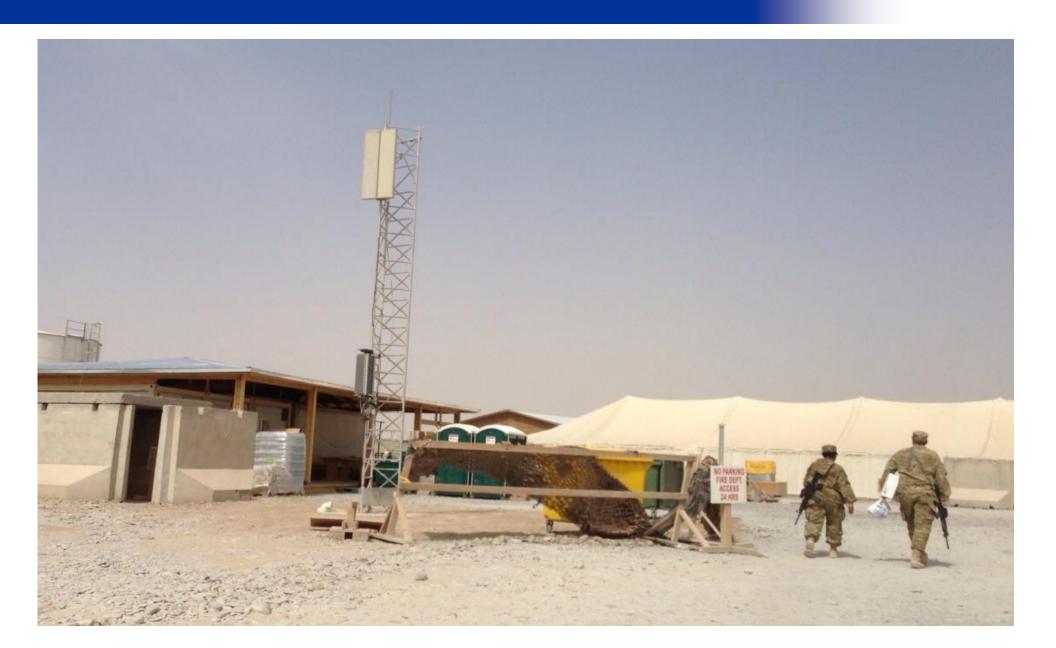

# **Private Networks on Military Bases**

#### **Complete End-to-End 4G LTE Network**

- Star Solutions iCell COMPAC-N LTE Network-in-Box (NIB)
- Can be deployed with an IP based backhaul solution including:
  - Terrestrial backhaul links including fiber, microwave, etc...
  - Satellite transmission based backhaul
- Easy to setup and online within minutes from power up
- Used in industries such as Mining, Forestry, Farming