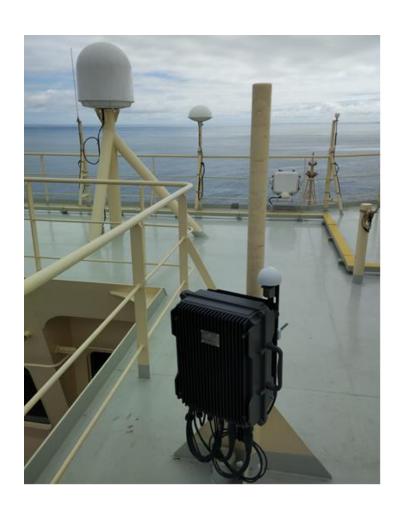

## **Specialized Maritime Network – IoT/M2M**

#### **Specialized Mobile Network Solution**

- Standalone Operations
  - Core Network & RAN
- Continue to Collect Data even when Satellite is not available
- Built-in Geo-Fencing