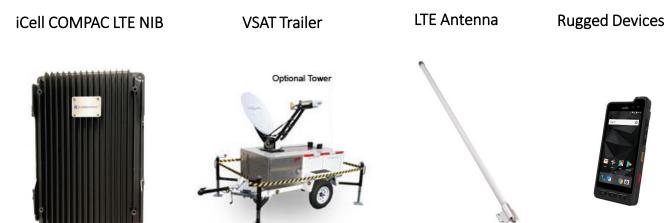

# iCell COMPAC-N LTE (Network in Box)

#### iCell COMPAC-N LTE

- Outdoor Enclosure IP65
- LTE 2 x 2 MIMO; 2 x 20W Tx Power
- 5, 10, 15, 20MHz Channel Bandwidths
- 192 Active Users, < 20 kilograms</li>
- Available in most commercial FDD LTE Bands
- Internal Core Network Functions
  - EPC for stand-alone LTE operation
  - VoLTE for voice/text services