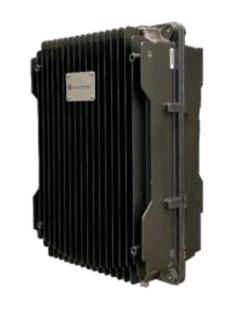

#### iCell COMPAC-N LTE

- Outdoor Enclosure IP65
- LTE 2 x 2 MIMO; 2 x 20W Tx Power
- 5, 10, 15, 20MHz Channel Bandwidths
- 192 Active Users, < 20 kilograms</li>
- Available in most commercial FDD LTE Bands
- Internal Core Network Functions
  - EPC for stand-alone LTE operation
  - VoLTE for voice/text services