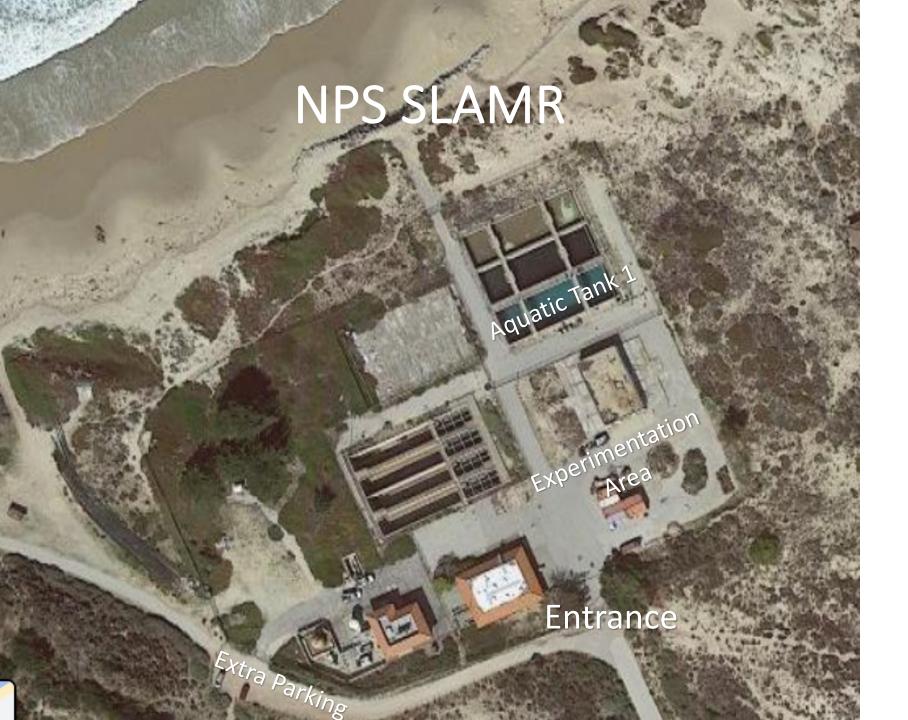

# McMillan Airfield

EOC

Vehicle Barn SIP Hanger Hut Briefing Trailer TOC Registration

Restrooms

Address: 1951 Del Monte Ave, Monterey, CA

Imagery ©2021 AMBAG, Data CSUMB SFML, CA OPC, Maxar Technologies, USDA Farm Service Agency, Map data ©2021 Google United States Terms Privacy 500 ft i