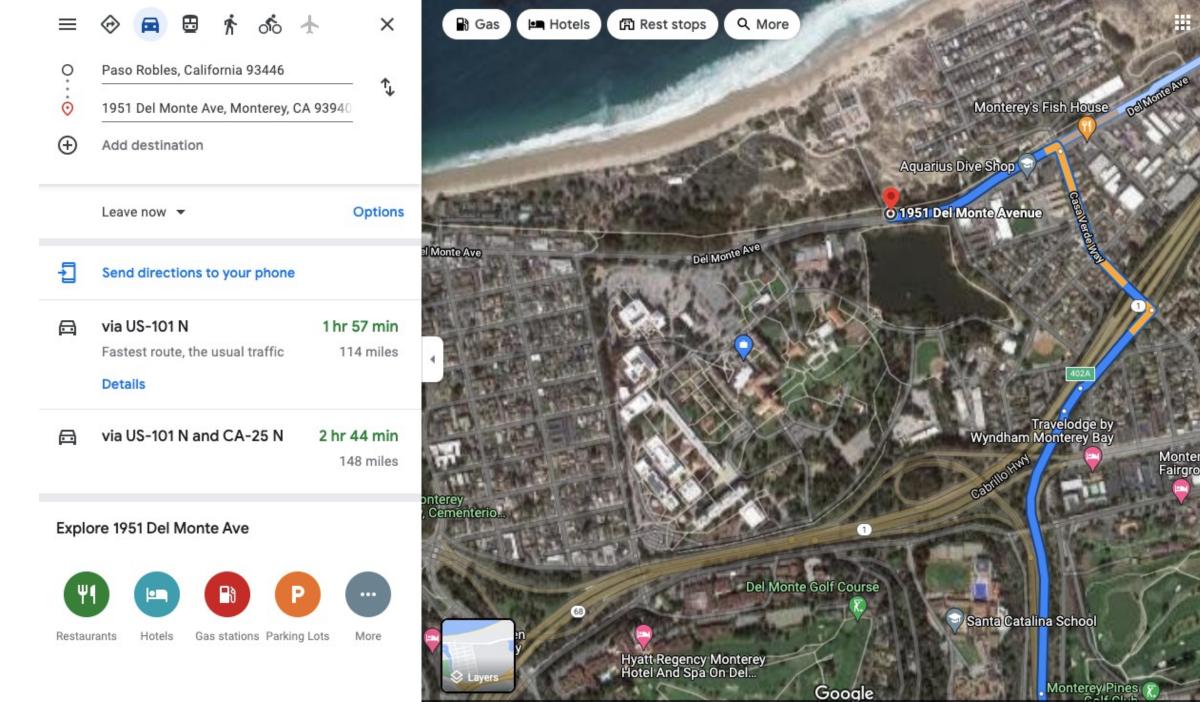

# McMillan Airfield

EOC

Vehicle Barn SIP Hanger Hut Briefing Trailer TOC Registration

Restrooms

Address: 1951 Del Monte Ave, Monterey, CA

Imagery ©2021 AMBAG, Data CSUMB SFML, CA OPC, Maxar Technologies, USDA Farm Service Agency, Map data ©2021 Google United States Terms Privacy 500 ft i