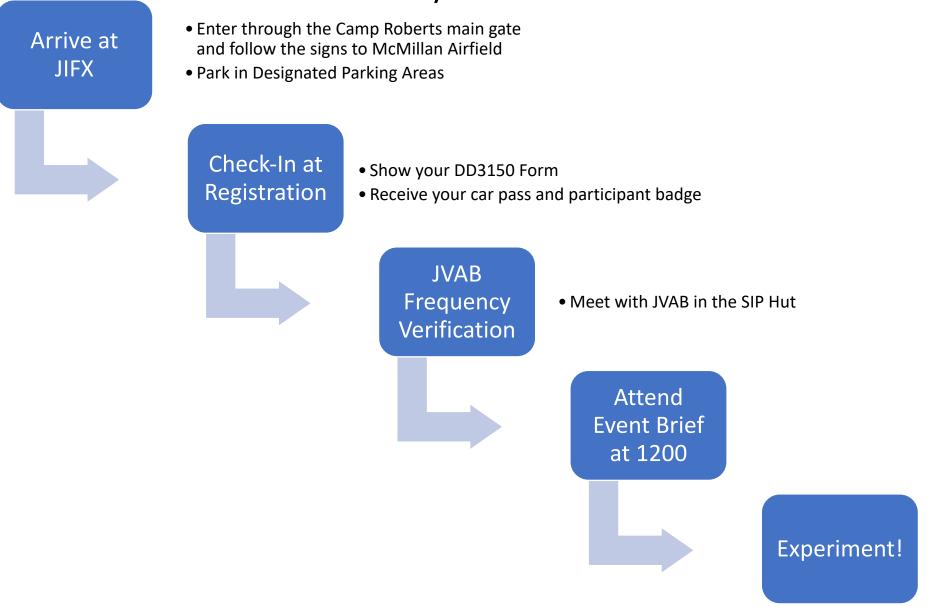

### Monday, November 1

- 0900: Venues & Registration Open
- 0900 1200: JVAB Frequency Verifications
- 1200: Event Kick-Off Brief\*
- 1600: Evening Brief\*