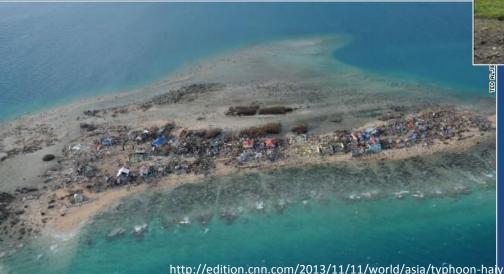

# Coral reefs exist in disaster prone zones.

http://edition.cnn.com/2013/11/11/world/asia/typhoon-haiyan-vignettes/