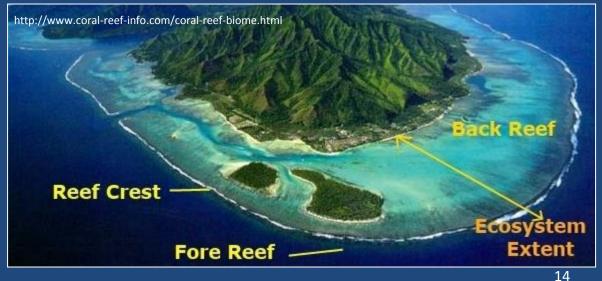

## Tropic Zone

https://biomessecond10.wikispaces.com/Coral+Reefs+Home

### Coral reefs exist in waters of instability.