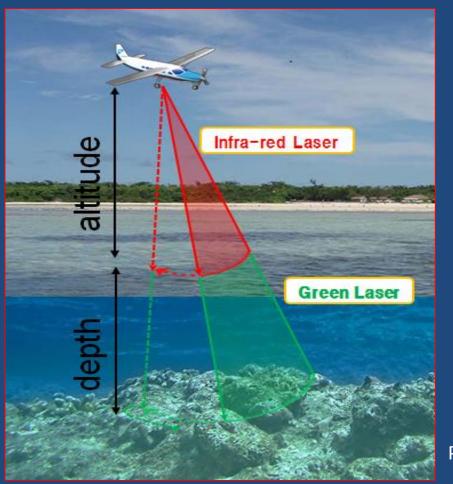

### Airborne Laser Bathymetry (ALB)

### Provided by PASCO Cooperation and Leica Geosystems