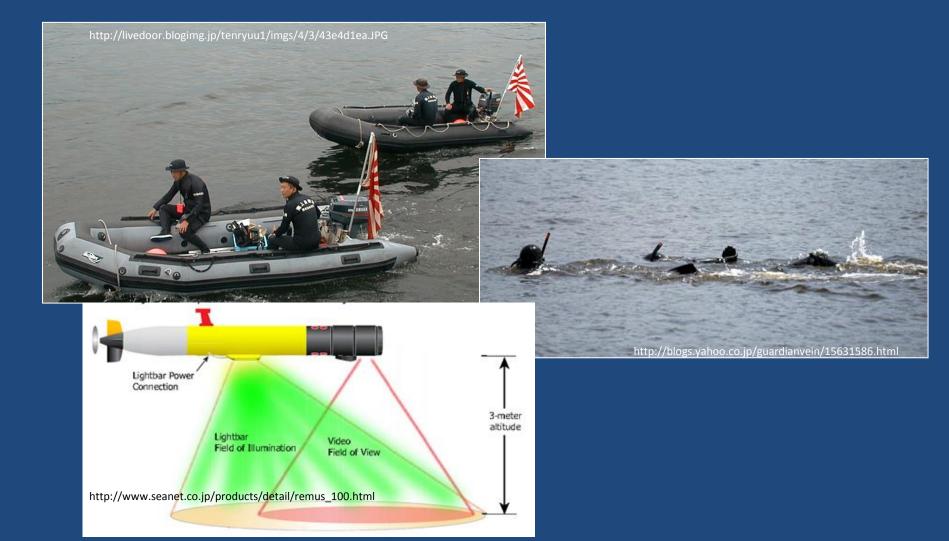

### > Improvement of Situation Awareness Means

# Improvement of Situation Awareness Means