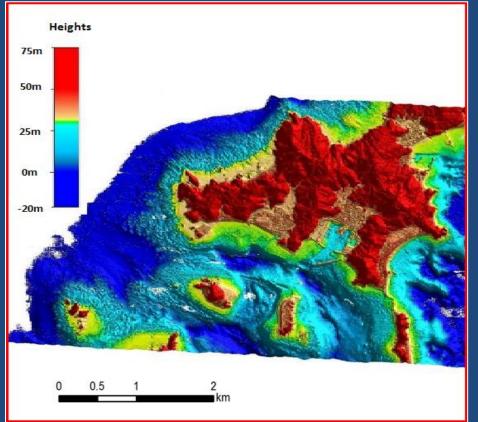

### Airborne Laser Bathymetry (ALB)

### Provided by PASCO Cooperation and Leica Geosystems