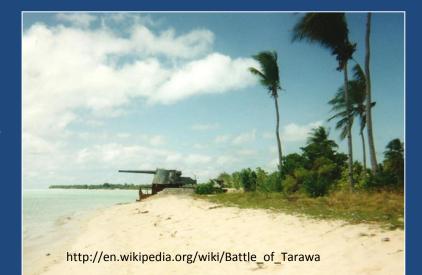

# Pacific Theater in WW II ; Tarawa, Peleliu... Tropic Zone

Cold War; Norway Northern part of Japan Subarctic Zone