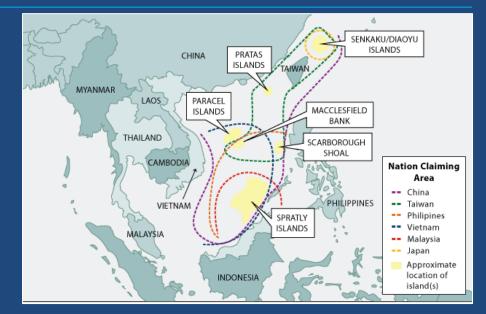

### Why Coral Reefs, Now?

# Pacific Theater in WW II ; Tarawa, Peleliu... Tropic Zone

Cold War; Norway Northern part of Japan Subarctic Zone

## Tropic Zone

https://biomessecond10.wikispaces.com/Coral+Reefs+Home

### Coral reefs exist in waters of instability.