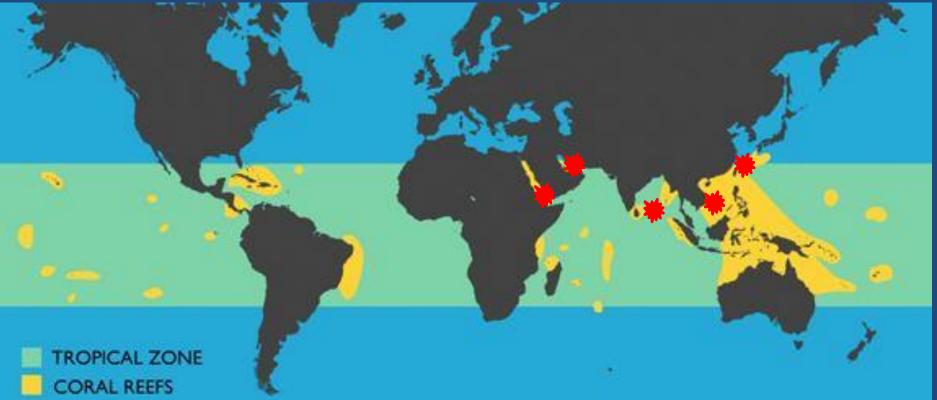

## Tropic Zone

https://biomessecond10.wikispaces.com/Coral+Reefs+Home

### Coral reefs exist in waters of instability.