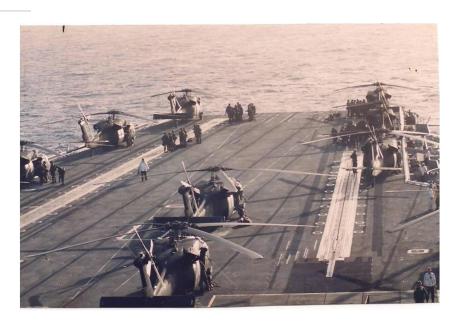

## Non-traditional Lift – Haiti (1994)

#### Carriers Assume New Role In Heat Of Haiti Mission

Army Troops, Copters Replace Fighter Jets

September 16, 1994 | By Hearst Newspapers

WASHINGTON — The imminent U.S. invasion of Haiti has inspired the Pentagon to give the staple of the Cold War arsenal - new roles as Army troop ships and helicopter bases.

The new mission for the carriers, the USS Eisenhower and the USS America, is the first ships have sailed into potential combat without their traditional cargo of fighter jets and I

Low end Missions as "Lesser Included"