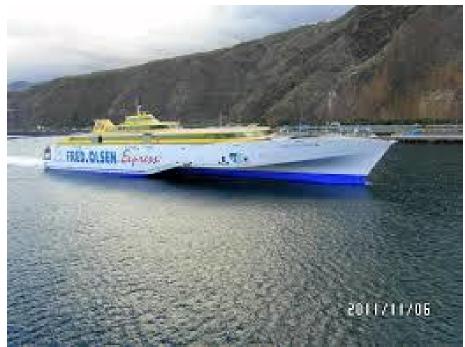

Assume New Role In Heat Of Haiti Mission

Army Troops, Copters Replace Fighter Jets

September 16, 1994 | By Hearst Newspapers

WASHINGTON — The imminent U.S. invasion of Haiti has inspired the Pentagon to give the staple of the Cold War arsenal - new roles as Army troop ships and helicopter bases.

The new mission for the carriers, the USS Eisenhower and the USS America, is the first ships have sailed into potential combat without their traditional cargo of fighter jets and I



Low end Missions as "Lesser Included"

# Non-traditional Lift – AFSB (2012)



# USS Ponce Afloat Forward Staging Base (AFSB) Will Provide Combat Capability for Fifth Fleet

BY EDWARD H. LUNDQUIST - MAY 14, 2012



# Alaska-class tanker → ESD / ESB









# Fast Ferry → EPF







# Trimaran Ferry → LCS / FF







# Why non-traditional lift?



- Rapid fielding
- Use of platforms better suited for mission
- Fiscal reality ... not enough ships to meet demand
  - From 1998 2014, number of ships decreased 20% but number of ships deployed has been constant (~100)
- Quantity matters ... "virtual presence is actual absence"
- Distributed Lethality

## Simple ... Flexible ... Affordable

### **Common Traits**



- Volume / payload
- Flexibility
  - Modularity ≠ Modules
- Adoption of commercial designs, standards
- C4I adaptability
- Flight Deck
- Habitability

### **Future Missions**



- C2
- Medical
- SOF support
- Logistics Support
- MCM
- Seabasing
- Littoral Maneuver
- ISR
- VBSS