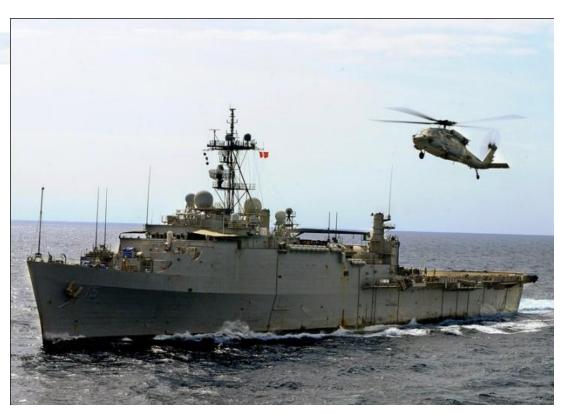

# Non-traditional Lift – AFSB (2012)

# USS Ponce Afloat Forward Staging Base (AFSB) Will Provide Combat Capability for Fifth Fleet

BY EDWARD H. LUNDQUIST - MAY 14, 2012