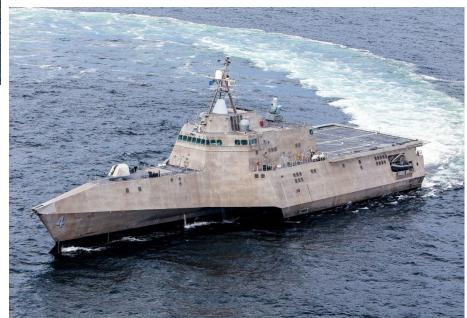

sume New Role In Heat Of Haiti Mission

Army Troops, Copters Replace Fighter Jets

September 16, 1994 | By Hearst Newspapers

WASHINGTON — The imminent U.S. invasion of Haiti has inspired the Pentagon to give the staple of the Cold War arsenal - new roles as Army troop ships and helicopter bases.

The new mission for the carriers, the USS Eisenhower and the USS America, is the first ships have sailed into potential combat without their traditional cargo of fighter jets and I



Low end Missions as "Lesser Included"

# Non-traditional Lift – AFSB (2012)



# USS Ponce Afloat Forward Staging Base (AFSB) Will Provide Combat Capability for Fifth Fleet

BY EDWARD H. LUNDQUIST - MAY 14, 2012



# Alaska-class tanker → ESD / ESB









# Fast Ferry → EPF







# Trimaran Ferry → LCS / FF







# Why non-traditional lift?



- Rapid fielding
- Use of platforms better suited for mission
- Fiscal reality ... not enough ships to meet demand
  - From 1998 2014, number of ships decreased 20% but number of ships deployed has been constant (~100)
- Quantity matters ... "virtual presence is actual absence"
- Distributed Lethality

## Simple ... Flexible ... Affordable

### **Common Traits**



- Volume / payload
- Flexibility
  - Modularity ≠ Modules
- Adoption of commercial designs, standards
- C4I adaptability
- Flight Deck
- Habitability

### **Future Missions**



- C2
- Medical
- SOF support
- Logistics Support
- MCM
- Seabasing
- Littoral Maneuver
- ISR
- VBSS