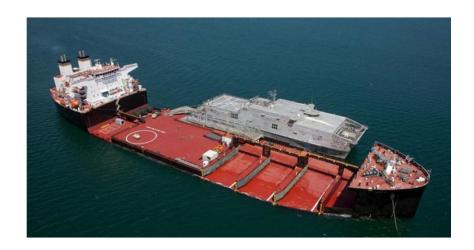

# Alaska-class tanker → ESD / ESB

# Fast Ferry → EPF

# Trimaran Ferry → LCS / FF