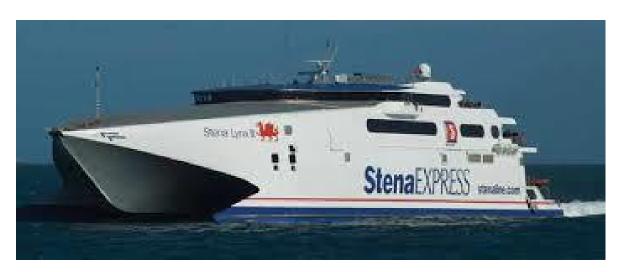

ft – Haiti (1994)



#### Carriers Assume New Role In Heat Of Haiti Mission

Army Troops, Copters Replace Fighter Jets

September 16, 1994 | By Hearst Newspapers

WASHINGTON — The imminent U.S. invasion of Haiti has inspired the Pentagon to give the staple of the Cold War arsenal - new roles as Army troop ships and helicopter bases.

The new mission for the carriers, the USS Eisenhower and the USS America, is the first ships have sailed into potential combat without their traditional cargo of fighter jets and I



Low end Missions as "Lesser Included"

# Non-traditional Lift – AFSB (2012)



# USS Ponce Afloat Forward Staging Base (AFSB) Will Provide Combat Capability for Fifth Fleet

BY EDWARD H. LUNDQUIST - MAY 14, 2012



# Alaska-class tanker → ESD / ESB









# Fast Ferry → EPF







# Trimaran Ferry → LCS / FF







# Why non-traditional lift?



- Rapid fielding
- Use of platforms better suited for mission
- Fiscal reality ... not enough ships to meet demand
  - From 1998 2014, number of ships decreased 20% but number of ships deployed has been constant (~100)
- Quantity matters ... "virtual presence is actual absence"
- Distributed Lethality

## Simple ... Flexible ... Affordable

### **Common Traits**



- Volume / payload
- Flexibility
  - Modularity ≠ Modules
- Adoption of commercial designs, standards
- C4I adaptability
- Flight Deck
- Habitability

### **Future Missions**



- C2
- Medical
- SOF support
- Logistics Support
- MCM
- Seabasing
- Littoral Maneuver
- ISR
- VBSS