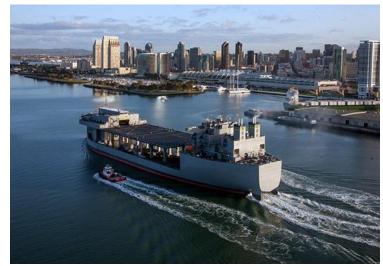

.

## Non-traditional Lift – Haiti (1994)



#### Carriers Assume New Role In Heat Of Haiti Mission

Army Troops, Copters Replace Fighter Jets

September 16, 1994 | By Hearst Newspapers

WASHINGTON — The imminent U.S. invasion of Haiti has inspired the Pentagon to give the staple of the Cold War arsenal - new roles as Army troop ships and helicopter bases.

The new mission for the carriers, the USS Eisenhower and the USS America, is the first ships have sailed into potential combat without their traditional cargo of fighter jets and I



Low end Missions as "Lesser Included"

# Non-traditional Lift – AFSB (2012)



# USS Ponce Afloat Forward Staging Base (AFSB) Will Provide Combat Capability for Fifth Fleet

BY EDWARD H. LUNDQUIST - MAY 14, 2012



# Alaska-class tanker → ESD / ESB









# Fast Ferry → EPF







# Trimaran Ferry → LCS / FF







# Why non-traditional lift?



- Rapid fielding
- Use of platforms better suited for mission
- Fiscal reality ... not enough ships to meet demand
  - From 1998 2014, number of ships decreased 20% but number of ships deployed has been constant (~100)
- Quantity matters ... "virtual presence is actual absence"
- Distributed Lethality

## Simple ... Flexible ... Affordable

### **Common Traits**



- Volume / payload
- Flexibility
  - Modularity ≠ Modules
- Adoption of commercial designs, standards
- C4I adaptability
- Flight Deck
- Habitability

### **Future Missions**



- C2
- Medical
- SOF support
- Logistics Support
- MCM
- Seabasing
- Littoral Maneuver
- ISR
- VBSS