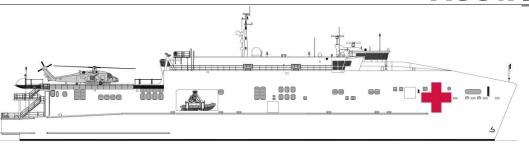

### **Future Missions**

- C2
- Medical
- SOF support
- Logistics Support
- MCM
- Seabasing
- Littoral Maneuver
- ISR
- VBSS