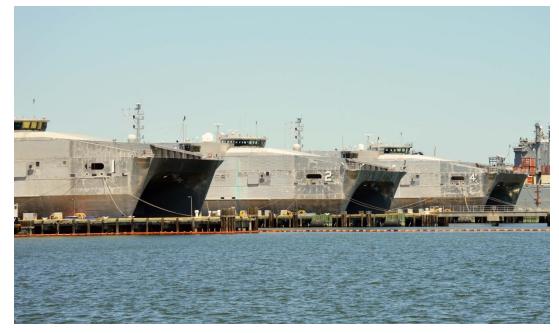

– Haiti (1994)



#### Carriers Assume New Role In Heat Of Haiti Mission

Army Troops, Copters Replace Fighter Jets

September 16, 1994 | By Hearst Newspapers

WASHINGTON — The imminent U.S. invasion of Haiti has inspired the Pentagon to give the staple of the Cold War arsenal - new roles as Army troop ships and helicopter bases.

The new mission for the carriers, the USS Eisenhower and the USS America, is the first ships have sailed into potential combat without their traditional cargo of fighter jets and I



Low end Missions as "Lesser Included"

# Non-traditional Lift – AFSB (2012)



# USS Ponce Afloat Forward Staging Base (AFSB) Will Provide Combat Capability for Fifth Fleet

BY EDWARD H. LUNDQUIST - MAY 14, 2012



# Alaska-class tanker → ESD / ESB









# Fast Ferry → EPF







# Trimaran Ferry → LCS / FF







# Why non-traditional lift?



- Rapid fielding
- Use of platforms better suited for mission
- Fiscal reality ... not enough ships to meet demand
  - From 1998 2014, number of ships decreased 20% but number of ships deployed has been constant (~100)
- Quantity matters ... "virtual presence is actual absence"
- Distributed Lethality

## Simple ... Flexible ... Affordable

### **Common Traits**



- Volume / payload
- Flexibility
  - Modularity ≠ Modules
- Adoption of commercial designs, standards
- C4I adaptability
- Flight Deck
- Habitability

### **Future Missions**



- C2
- Medical
- SOF support
- Logistics Support
- MCM
- Seabasing
- Littoral Maneuver
- ISR
- VBSS