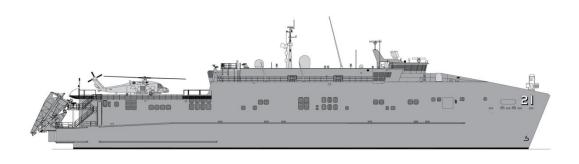

### **Future Missions**

- C2
- Medical
- SOF support
- Logistics Support
- MCM
- Seabasing
- Littoral Maneuver
- ISR
- VBSS