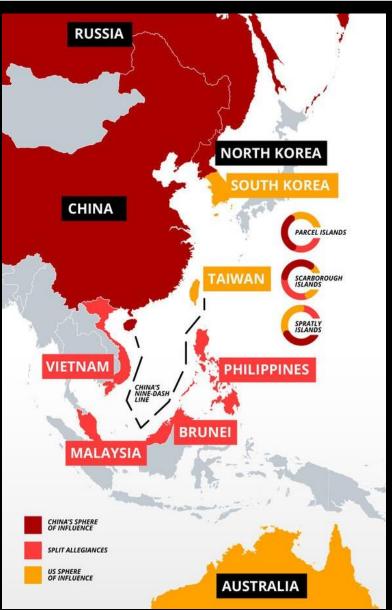

## **Detering the PRC**

A JCS, J-7 Sponsored Wargame 5-8 June 2023

Joint Staff, J-7, Naval Postgradaute School, and regional subject matter experts in the Monterey Systems Technology Battle Lab to participate in a seminar wargame to explore deterrence.